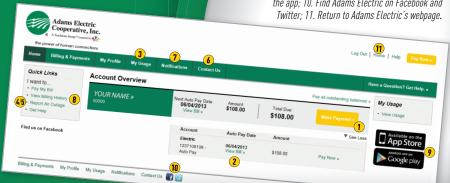

### FEATURES INCLUDE:

1. Pay your bill; 2. View bill; 3. View usage history; 4. Report an outage; 5. Real-time outage updates; 6. Contact the co-op; 7. Sign up for email and text account notifications; 8. View billing and payment history; 9. Get the app; 10. Find Adams Electric on Facebook and Twitter: 11. Return to Adams Electric's webpage